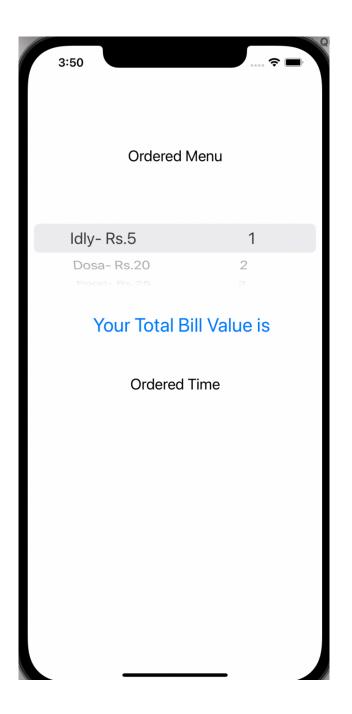

## The second component could be like

The '**Ordered Menu'** Label should display the rows we select from the first component (menu with price) and the second component (no. of items to be ordered).

The 'Your Total Bill Value is' Label should display the bill value according to menu and number of items selected.

The 'Ordered Time' Label should display the current time in the following format 15-Nov-2021 01:52 PM.