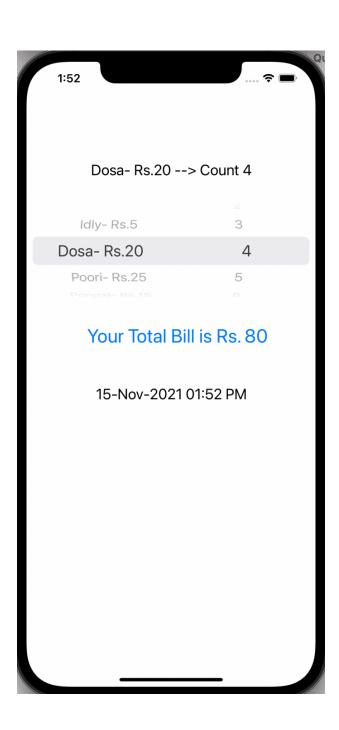

## The second component could be like

The '**Ordered Menu'** Label should display the rows we select from the first component (menu with price) and the second component (no. of items to be ordered).

The 'Your Total Bill Value is' Label should display the bill value according to menu and number of items selected.

The 'Ordered Time' Label should display the current time in the following format 15-Nov-2021 01:52 PM.